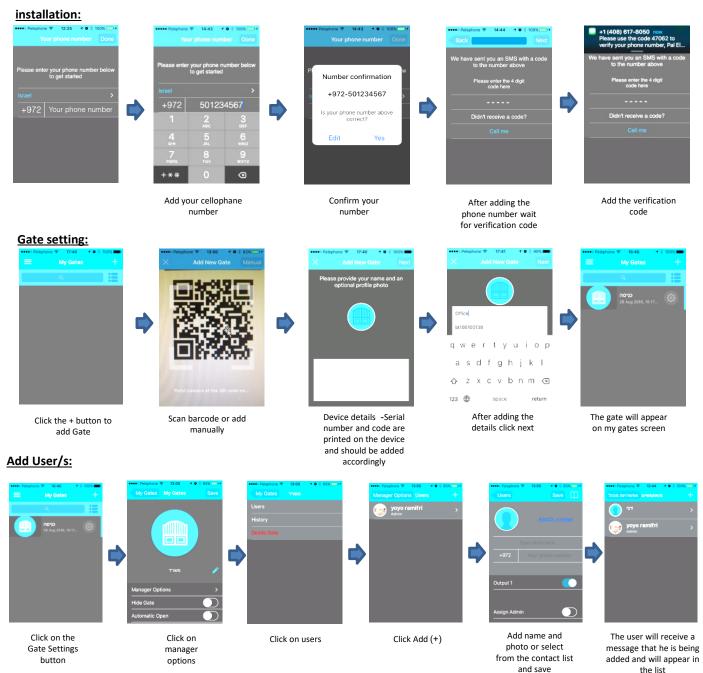

# System settings by the app :

Primary Login:

This application must be first installed from the App Store / Google play by searching for the name PalGate or scan this QR Code for direct link.

PAL Electronics Systems, HaTa'asiya 25 st, Ra'anana, POB 2516 Israel 4365413, Tel: +972-9-7920667 Website: www.pal-es.com, Email: info@pal-es.com. (1)

Antenna connector

LEDs

Signal

Indication

авшик систем безопасности TELECAMERA RU

PAL Electronics systems ltd. www.pal-es.com www.facebook.com/palcontrol

Run the application and to act according to the instructions :