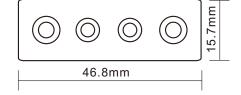

## Dimension

### Specification

Material Selection: High Strength Aluminum, Sandblast Finished Suitable for Door: All Kind of Single Door & Double Doors Max. Current: 5A Max. Voltage: 0-36VDC/VAC Contact Material: Plated brass Weight: 0.26kg