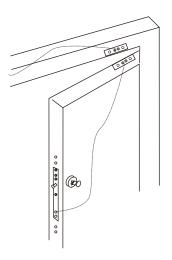

#### Installation

# **Basic Instruction**

Door loop is made of excellent material, Seiko quality, Special design, Applicable to use for access control, to protect the wire when install the elctric lock, magnetic contact, alarm button on the door, convenient and beautiful.