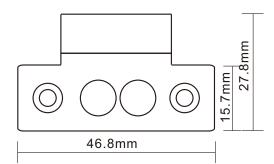

## Dimension

### Specification

Material Selection: High Strength Aluminum, Sandblast Finished Suitable for Door: All Kind of Single Door & Double Doors Max. Current: 5A Max. Voltage: 0-36VDC/VAC Contact Material: Plated brass Weight: 0.26kg