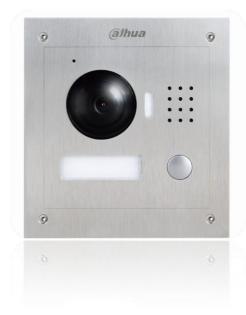

#### DH-VTO2000A

## **Villa Outdoor Station**

### **Features**

- · Stainless steel pane
- Color 1.3 MP CMOS camera, support 80  $^\circ\,$  wide angle lens and angle adjusting
- Support night vision
- Support mobile phone software
- Call indoor monitor and management centre
- · Support unlock remotely
- Support group call function
- Flush mounted & Surface mounted
- support vandal proof