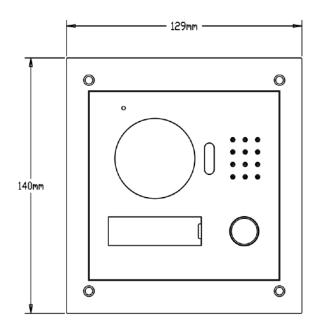

## **Dimensions**

#### DH-VTO2000A

| Mode    | Door Lock Status<br>Check | Support (optional)        |
|---------|---------------------------|---------------------------|
| Network | Ethernet                  | 10M/100Mbps Self-adaptive |
|         | Network Protocol          | TCP/IP                    |
| General | Power                     | DC 10~15V                 |
|         | Power Consumption         | Standby ≤1W,work ≤10W     |
|         | Working                   | - 30℃~+70℃                |
|         | Environments              |                           |
|         | Relative Humidity         | 10%~90%RH                 |
|         | Dimensions                | 129.9mm×32.2mm×140mm      |
|         | Weight                    | 0.8Kg;                    |