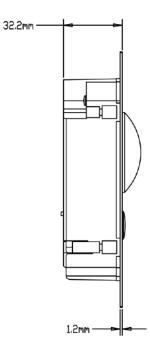

## **Dimensions**

#### DH-VTO2000A

| Mode    | Door Lock Status<br>Check | Support (optional)        |
|---------|---------------------------|---------------------------|
| Network | Ethernet                  | 10M/100Mbps Self-adaptive |
|         | Network Protocol          | TCP/IP                    |
| General | Power                     | DC 10~15V                 |
|         | Power Consumption         | Standby ≤1W,work ≤10W     |
|         | Working                   | - 30℃~+70℃                |
|         | Environments              |                           |
|         | Relative Humidity         | 10%~90%RH                 |
|         | Dimensions                | 129.9mm×32.2mm×140mm      |
|         | Weight                    | 0.8Kg;                    |