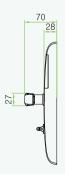

## **LH**4000 **RFID Hotel Lock**



- With advanced 13.56mhz Mifare-1 card technology
- American standard mortise with 5 latches
- Zinc Alloy housing with bright chrome finish (Only outdoor unit)
- With professional hotel lock management software - single click install
- Audit trail records the latest 224 lock transactions
- With warning beeps in low battery power
- Backset is 70 mm

## Specifications

Software: ZKBiolock Hotel Lock System

Card Type: ISO14443 (RFID) Type-A

S70 4KB/ S50 1KB

Operating Temperature: 0 - 45 °C Net Weight: 3 kg

Package Dimension: 410×218×145 mm Door Thickness: 35-55 mm

## Dimensions (mm)













ZKTeco Inc. E-mail: sales@zkteco.com www.zkteco.com