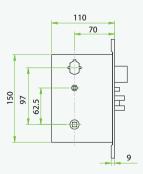

## **LH**4000 **RFID Hotel Lock**



- With advanced 13.56mhz Mifare-1 card technology
- American standard mortise with 5 latches
- Zinc Alloy housing with bright chrome finish (Only outdoor unit)
- With professional hotel lock management software - single click install
- Audit trail records the latest 224 lock transactions
- With warning beeps in low battery power
- Backset is 70 mm

## Specifications

Software: ZKBiolock Hotel Lock System

Card Type: ISO14443 (RFID) Type-A

S70 4KB/ S50 1KB

Operating Temperature: 0 - 45 °C Net Weight: 3 kg

Package Dimension: 410×218×145 mm Door Thickness: 35-55 mm

## Dimensions (mm)













ZKTeco Inc. E-mail: sales@zkteco.com www.zkteco.com