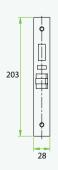

## **LH**4000 **RFID Hotel Lock**



- With advanced 13.56mhz Mifare-1 card technology
- American standard mortise with 5 latches
- Zinc Alloy housing with bright chrome finish (Only outdoor unit)
- With professional hotel lock management software - single click install
- Audit trail records the latest 224 lock transactions
- With warning beeps in low battery power
- Backset is 70 mm

## Specifications

Software: ZKBiolock Hotel Lock System

Card Type: ISO14443 (RFID) Type-A

S70 4KB/ S50 1KB

Operating Temperature: 0 - 45 °C Net Weight: 3 kg

Package Dimension: 410×218×145 mm Door Thickness: 35-55 mm

## Dimensions (mm)













ZKTeco Inc. E-mail: sales@zkteco.com www.zkteco.com