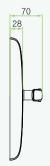

## **LH**4000 **RFID Hotel Lock**



- With advanced 13.56mhz Mifare-1 card technology
- American standard mortise with 5 latches
- Zinc Alloy housing with bright chrome finish (Only outdoor unit)
- With professional hotel lock management software - single click install
- Audit trail records the latest 224 lock transactions
- With warning beeps in low battery power
- Backset is 70 mm

## Specifications

Software: ZKBiolock Hotel Lock System

Card Type: ISO14443 (RFID) Type-A

S70 4KB/ S50 1KB

Operating Temperature: 0 - 45 °C Net Weight: 3 kg

Package Dimension: 410×218×145 mm Door Thickness: 35-55 mm

## Dimensions (mm)













ZKTeco Inc. E-mail: sales@zkteco.com www.zkteco.com