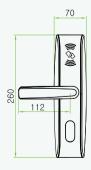

## **LH**4000 **RFID Hotel Lock**



- With advanced 13.56mhz Mifare-1 card technology
- American standard mortise with 5 latches
- Zinc Alloy housing with bright chrome finish (Only outdoor unit)
- With professional hotel lock management software - single click install
- Audit trail records the latest 224 lock transactions
- With warning beeps in low battery power
- Backset is 70 mm

## Specifications

Software: ZKBiolock Hotel Lock System

Card Type: ISO14443 (RFID) Type-A

S70 4KB/ S50 1KB

Operating Temperature: 0 - 45 °C Net Weight: 3 kg

Package Dimension: 410×218×145 mm Door Thickness: 35-55 mm

## Dimensions (mm)













ZKTeco Inc. E-mail: sales@zkteco.com www.zkteco.com