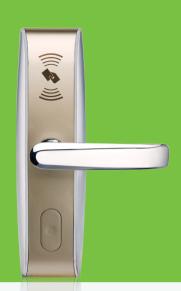

## **LH**4000 **RFID Hotel Lock**

- With advanced 13.56mhz Mifare-1 card technology
- American standard mortise with 5 latches
- Zinc Alloy housing with bright chrome finish (Only outdoor unit)
- With professional hotel lock management software - single click install
- Audit trail records the latest 224 lock transactions
- With warning beeps in low battery power
- Backset is 70 mm