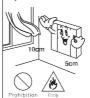

· It may cause an electric shock or fire.

Please don't use and connect this product with other products with different rated volt-

· It may cause a disorder or

When installing the product that generates heat, please install the product away from the wall (10cm) for the ventilation.

· It may cause a fire due to the increased internal temperature.