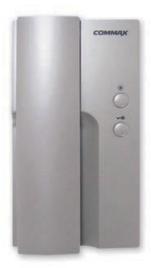

## 4. Contents

## 5. Specification

| Model                 | DP-4VHP                                                         |
|-----------------------|-----------------------------------------------------------------|
| Power Voltage         | 220V~, 50/60Hz                                                  |
| Power Consumption     | MAX: 4 W (220V/60Hz)                                            |
| Transmission          | To Master unit : 4wires                                         |
| Communication Method  | Handset                                                         |
| Sound                 | From Outdoor unit : Electronic Chime                            |
| Time                  | $60 \pm 20 \text{sec}$                                          |
| Distance              | $28m(\emptyset 0.5) / 50m(\emptyset 0.65) / 70m(\emptyset 0.8)$ |
| Operating Temperature | 0 ~ +50°C                                                       |
| Weight                | 0.55 kg                                                         |
| Dimension             | 107(W)X195(H)X52(D) mm                                          |