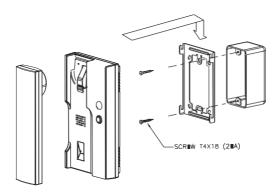

## 2. Installation

#### **◆** Installation Diagram

#### □ Caution

- Please avoid direct ray of sun light to install this unit.
- 1450~1500mm is right height from the floor.
- Please avoid the place where being affected by gas, magnetic source and humid.