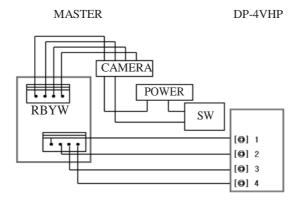

## 3. Wiring diagram

#### **♦** Wiring

#### ■ Warning

- 1. In case of installation around the area where pass the high-voltage line, please use metal tube with coaxial cable.
- 2. Any malfunction or abnormal operation shall be caused by scar or peel off the wire.