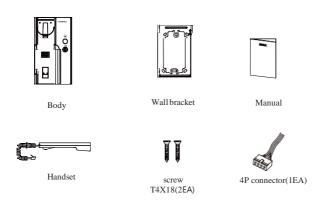

r from DP-4VHP

- a) Press the "Call" button on DP-4VHP continuously.
- b) Once a Master receives a call, then your call is on the line. During the conversation, in case there is call from the entrance, then all three parties can talk each other.



## 2. Installation

#### **◆** Installation Diagram



#### □ Caution

- Please avoid direct ray of sun light to install this unit.
- 1450~1500mm is right height from the floor.
- Please avoid the place where being affected by gas, magnetic source and humid.



## 3. Wiring diagram

#### **♦** Wiring



#### ■ Warning

- 1. In case of installation around the area where pass the high-voltage line, please use metal tube with coaxial cable.
- 2. Any malfunction or abnormal operation shall be caused by scar or peel off the wire.



## 4. Contents





## 5. Specification

| Model                 | DP-4VHP                                                         |
|-----------------------|-----------------------------------------------------------------|
| Power Voltage         | 220V~, 50/60Hz                                                  |
| Power Consumption     | MAX: 4 W (220V/60Hz)                                            |
| Transmission          | To Master unit : 4wires                                         |
| Communication Method  | Handset                                                         |
| Sound                 | From Outdoor unit : Electronic Chime                            |
| Time                  | $60 \pm 20 \text{sec}$                                          |
| Distance              | $28m(\emptyse