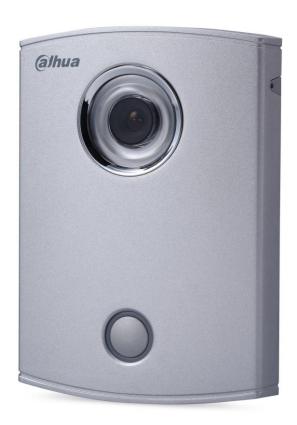

### **Villa Outdoor Station**

#### **Features**

- Being equipped with advanced built-in system and software, suit for villa
- Camera: 1.3 MP CMOS camera
- · Metal appearance
- Night vision: the particular white light in the camera able to make the clear picture at night
- One button with background light ,easy to operate
- Call indoor monitor and management centre
- · Support unlock remotely
- Support visitor leaving audio and video message
- · Support group call function

## DH-VTO6000CM