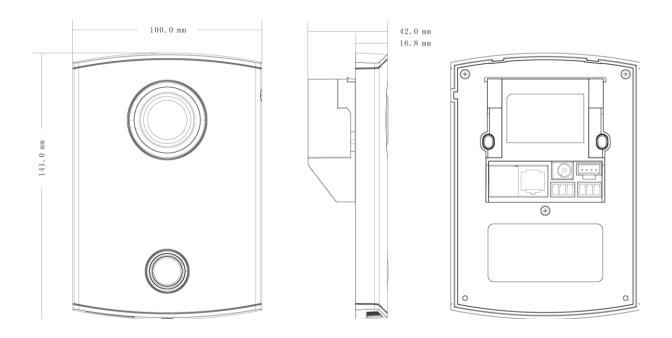

# **Specifications**

| Mode                     |                       | DH-VTO6000CM                    |
|--------------------------|-----------------------|---------------------------------|
| System                   | Main Processor        | Embedded micro processor        |
|                          | Operation             | Embedded LINUX OS               |
|                          | System                |                                 |
| Video                    | Video                 | H.264                           |
|                          | Compression           |                                 |
|                          | Standard              |                                 |
|                          | Input/Approach        | 1.3MP CMOS HD camera            |
|                          | ing Induction         |                                 |
|                          | Black Light           | Support                         |
| Audio                    | Audio Input           | Omnidirection Microphone        |
|                          | Audio Output          | Built-in loudspeaker            |
|                          | Bidirectional<br>Talk | Support bidirectional talk      |
| Operation<br>Mode        | Input                 | One-key input (with blacking)   |
| Alarm and Access Control | Vandal proof          | Support                         |
| Network                  | Ethernet              | 10M/100Mbps Self-adaptive       |
|                          | Network<br>Protocol   | TCP/IP                          |
| Storage                  | Memory                | 128MB                           |
| General                  | Power                 | DC 10~15V                       |
|                          | Power                 | Standby ≤1W,work ≤10W           |
|                          | Consumption           |                                 |
|                          | Working               | -10℃−+60℃,10~95% RH             |
|                          | Environments          |                                 |
|                          | Dimensions            | 141.0mm*100.0mm*16.8mm (L*W*T); |
|                          | Weight                | 0.8Kg                           |