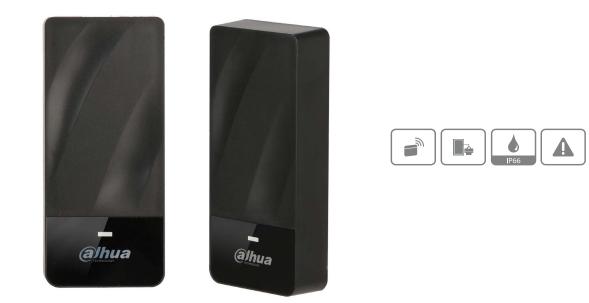

### ASR1200E ASR1200E-D Water-proof RFID Reader

## Overview

The reader support wiegand, it means you can integrate it with the third party controllers. Certainly, any Dahua access controller can connect to the reader by using wiegand or RS485. For RS485, it support 100m distance when power supply from controller. If power supply separate, it can extend to 1000m. The slim and water-proof design can make it used in any environment.

# **Features**

- Wiegand34(26 optional) bits RS-485 protocol
- 13.56MHz(Mifare)
- 125KHz(EM-ID)
- Water-proof design
- Red, blue and green indicator LEDs
- Surface mounted installation