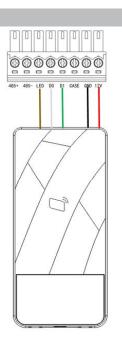

### Wiegand wiring

AWG 24, twisted-pair cable; Wiegand: 40m; Power: 100m; LED cable control the reader buzzer and LED light;

| Technical Specification |                                                                                                                                                       |            |
|-------------------------|-------------------------------------------------------------------------------------------------------------------------------------------------------|------------|
| Mode                    | ASR1200E                                                                                                                                              | ASR1200E-D |
| System                  |                                                                                                                                                       |            |
| Main Processor          | 8 Bit                                                                                                                                                 |            |
| Read                    |                                                                                                                                                       |            |
| Read Format             | 13.56MHz                                                                                                                                              | 125KHz     |
| Read Range              | 3-6cm (max.)                                                                                                                                          |            |
| Reading time            | <0.1s                                                                                                                                                 |            |
| Interface               |                                                                                                                                                       |            |
| To Controller           | RS485,Wiegand 34(26 optional)                                                                                                                         |            |
| General                 |                                                                                                                                                       |            |
| Beep Tone               | Buzzer                                                                                                                                                |            |
| Ingress protection      | IP66 (Apply silica gel to gaps between the device and the wall.<br>Liquid sodium silicate is recommended. For details, see the quick<br>start guide.) |            |
| Power Supply            | 9-15V DC/100mA                                                                                                                                        |            |
| Operating Temperature   | -30°C to +60°C                                                                                                                                        |            |
| Working Humidity        | ≤95%                                                                                                                                                  |            |
| Dimension(W×D×H)        | 96mm×43mm×17mm                                                                                                                                        |            |
| Weight                  | 0.1kg                                                                                                                                                 |            |
| Working Environment     | Outdoor                                                                                                                                               |            |
| Certificates            |                                                                                                                                                       |            |
| CE                      | Yes                                                                                                                                                   |            |
| FCC                     | Yes                                                                                                                                                   |            |