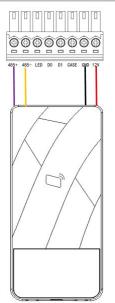

#### Connection

**RS485 wiring** AWG 24, twisted-pair cable; RS485: 1000m; Power: 100m;