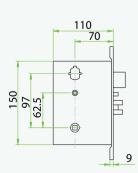

## **LH**5000 RFID Hotel Lock



- With advanced 13.56mhz Mifare-1 card technology
- American standard mortise with 5 latches
- Zinc Alloy housing with bright chrome finish (Only outdoor unit)
- With professional hotel lock management software single click install
- Audit trail records the latest 224 lock transactions
- · With warning beeps in low battery power
- Backset is 70 mm

## Specifications

Software: ZKBiolock Hotel Lock System

Card Type: ISO14443 (RFID) Type-A

S70 4KB/ S50 1KB

Operating Temperature: 0 - 45 °C Net Weight: 3 kg

Package Dimension: 410×218×145 mm Door Thickness: 35-55 mm

## Dimensions (mm)