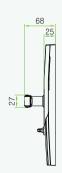

## **LH**5000 RFID Hotel Lock



- With advanced 13.56mhz Mifare-1 card technology
- American standard mortise with 5 latches
- Zinc Alloy housing with bright chrome finish (Only outdoor unit)
- With professional hotel lock management software single click install
- Audit trail records the latest 224 lock transactions
- · With warning beeps in low battery power
- Backset is 70 mm

## Specifications

Software: ZKBiolock Hotel Lock System

Card Type: ISO14443 (RFID) Type-A

S70 4KB/ S50 1KB

Operating Temperature: 0 - 45 °C Net Weight: 3 kg

Package Dimension: 410×218×145 mm Door Thickness: 35-55 mm

## Dimensions (mm)