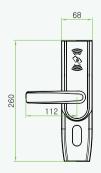

## **LH**5000 RFID Hotel Lock



- With advanced 13.56mhz Mifare-1 card technology
- American standard mortise with 5 latches
- Zinc Alloy housing with bright chrome finish (Only outdoor unit)
- With professional hotel lock management software single click install
- Audit trail records the latest 224 lock transactions
- · With warning beeps in low battery power
- Backset is 70 mm

## Specifications

Software: ZKBiolock Hotel Lock System

Card Type: ISO14443 (RFID) Type-A

S70 4KB/ S50 1KB

Operating Temperature: 0 - 45 °C Net Weight: 3 kg

Package Dimension: 410×218×145 mm Door Thickness: 35-55 mm

## Dimensions (mm)