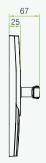

## **LH**5000 RFID Hotel Lock



- With advanced 13.56mhz Mifare-1 card technology
- American standard mortise with 5 latches
- Zinc Alloy housing with bright chrome finish (Only outdoor unit)
- With professional hotel lock management software single click install
- Audit trail records the latest 224 lock transactions
- · With warning beeps in low battery power
- Backset is 70 mm

## Specifications

Software: ZKBiolock Hotel Lock System

Card Type: ISO14443 (RFID) Type-A

S70 4KB/ S50 1KB

Operating Temperature: 0 - 45 °C Net Weight: 3 kg

Package Dimension: 410×218×145 mm Door Thickness: 35-55 mm

## Dimensions (mm)