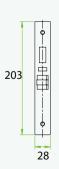

## **LH**5000 RFID Hotel Lock



- With advanced 13.56mhz Mifare-1 card technology
- American standard mortise with 5 latches
- Zinc Alloy housing with bright chrome finish (Only outdoor unit)
- With professional hotel lock management software single click install
- Audit trail records the latest 224 lock transactions
- · With warning beeps in low battery power
- Backset is 70 mm

## Specifications

Software: ZKBiolock Hotel Lock System

Card Type: ISO14443 (RFID) Type-A

S70 4KB/ S50 1KB

Operating Temperature: 0 - 45 °C Net Weight: 3 kg

Package Dimension: 410×218×145 mm Door Thickness: 35-55 mm

## Dimensions (mm)