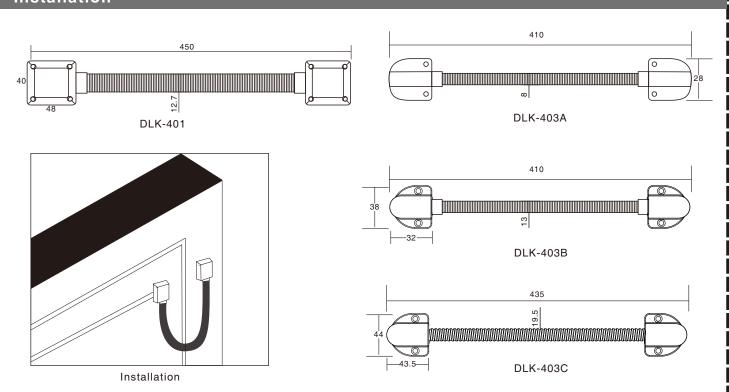

#### DLK-401

Size: 450Lx12.7W(mm)DIA

Suitable Range: Prevent the wire from malicious

damage

Standard Structure: Alloy Material Thickened

Ripple Tube

Finished for Shell: Painted by high temperature

Weight: 0.27kg

#### **DLK-403B**

Size: 410Lx13W(mm)DIA

Suitable Range: Prevent the wire from malicious

damage

Standard Structure: Alloy Material, Thickened

Ripple Tube

Finished for Shell: Painted by high temperature

Weight: 0.09kg

#### **DLK-403A**

Size: 410Lx8W(mm)DIA(other size is optional)

Suitable Range: Prevent the wire from malicious damage Standard Structure: Alloy Material, Thickened Ripple Tube

Finished for Shell: Painted by high temperature

Weight: 0.078kg

#### **DLK-403C**

Size: 435Lx19.5W(mm)DIA

Suitable Range: Prevent the wire from malicious damage Standard Structure: Alloy Material, Thickened Ripple Tube

Finished for Shell: Painted by high temperature

Weight: 0.15kg

### Installation

We create security www.yli.cn