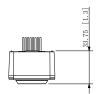

#### DHI-VTO2010D

| Button Type           | Mechanical keyboard keys                                                                                                                            |
|-----------------------|-----------------------------------------------------------------------------------------------------------------------------------------------------|
| Camera                | 1/2.7" 2MP CMOS                                                                                                                                     |
| Field of View         | H:70°, V:38°, D:82°                                                                                                                                 |
| Focal Length          | 3.3 mm                                                                                                                                              |
| IR                    | Support                                                                                                                                             |
| Audio In              | 1 channel to the microphone, pickup distance 0.5m                                                                                                   |
| Audio Out             | 1 channel to the speaker                                                                                                                            |
| Indicator Light       | 1 indicator light; Green: Power on                                                                                                                  |
| Communication Method  | Analog                                                                                                                                              |
| Unlock Mode           | Local unlock                                                                                                                                        |
| Exit Button           | 1                                                                                                                                                   |
| Appearance Color      | Black                                                                                                                                               |
| Installation Mode     | Surface                                                                                                                                             |
| Certification         | CE FCC                                                                                                                                              |
| Dimensions            | 134.9 mm × 47.2 mm × 33.8 mm<br>(5.31" × 1.86" × 1.33")                                                                                             |
| Protection Grade      | IK07, IP65(Apply silica gel to gaps between the device and the wall.Liquid sodium silicate is recommended. For details, see the quick start guide.) |
| Operating Temperature | -30° C to +50° C (-22°F to +122°F)                                                                                                                  |
| Operating Humidity    | 10%RH -95%RH                                                                                                                                        |
| Power Consumption     | ≤1W (standby mode)<br>≤3W (operating)                                                                                                               |
| Net Weight            | 0.19 kg (0.42 lb)                                                                                                                                   |

## Dimensions (mm[inch])