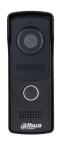

#### DHI-VTO2010D

| Button Type           | Mechanical keyboard keys                                                                                                                            |
|-----------------------|-----------------------------------------------------------------------------------------------------------------------------------------------------|
| Camera                | 1/2.7" 2MP CMOS                                                                                                                                     |
| Field of View         | H:70°, V:38°, D:82°                                                                                                                                 |
| Focal Length          | 3.3 mm                                                                                                                                              |
| IR                    | Support                                                                                                                                             |
| Audio In              | 1 channel to the microphone, pickup distance 0.5m                                                                                                   |
| Audio Out             | 1 channel to the speaker                                                                                                                            |
| Indicator Light       | 1 indicator light; Green: Power on                                                                                                                  |
| Communication Method  | Analog                                                                                                                                              |
| Unlock Mode           | Local unlock                                                                                                                                        |
| Exit Button           | 1                                                                                                                                                   |
| Appearance Color      | Black                                                                                                                                               |
| Installation Mode     | Surface                                                                                                                                             |
| Certification         | CE FCC                                                                                                                                              |
| Dimensions            | 134.9 mm × 47.2 mm × 33.8 mm<br>(5.31" × 1.86" × 1.33")                                                                                             |
| Protection Grade      | IK07, IP65(Apply silica gel to gaps between the device and the wall.Liquid sodium silicate is recommended. For details, see the quick start guide.) |
| Operating Temperature | -30° C to +50° C (-22°F to +122°F)                                                                                                                  |
| Operating Humidity    | 10%RH -95%RH                                                                                                                                        |
| Power Consumption     | ≤1W (standby mode)<br>≤3W (operating)                                                                                                               |
| Net Weight            | 0.19 kg (0.42 lb)                                                                                                                                   |