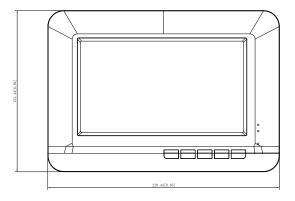

#### DHI-VTH2020DW

| Button Type            | Mechanical keyboard keys                                                                        |
|------------------------|-------------------------------------------------------------------------------------------------|
| Screed Type            | Non-touch screen                                                                                |
| Display                | 7 inch TFT display                                                                              |
| Resolution             | 800 (H) × 480 (V)                                                                               |
| Status indicator Light | 2 indicator lights<br>Power: Indicator light green-Power on<br>Volume: Indicator light off-Mute |
| Communication Methods  | Analog                                                                                          |
| Housing Material       | PC+ABS                                                                                          |
| Appearance Color       | White                                                                                           |
| Power Supply Mode      | 12V DC 2A                                                                                       |
| Power Source           | Optional                                                                                        |
| Installation Mode      | Surface                                                                                         |
| Certification          | CE FCC                                                                                          |
| Dimensions             | 220.5 mm × 153.5 mm × 26.8 mm<br>(8.68" × 6.04" × 1.06")                                        |
| Operating Temperature  | -10° C to +55° C (+14°F to +131°F)                                                              |
| Operating Humidity     | 10%RH-95%RH                                                                                     |
| Power Consumption      | ≤2W (standby mode)<br>≤5W (operating)                                                           |
| Net weight             | 0.39 kg (0.86 lb)                                                                               |
|                        |                                                                                                 |

## Dimensions (mm[inch])