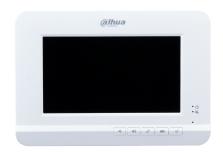

#### DHI-VTH2020DW

| Button Type            | Mechanical keyboard keys                                                                        |
|------------------------|-------------------------------------------------------------------------------------------------|
| Screed Type            | Non-touch screen                                                                                |
| Display                | 7 inch TFT display                                                                              |
| Resolution             | 800 (H) × 480 (V)                                                                               |
| Status indicator Light | 2 indicator lights<br>Power: Indicator light green-Power on<br>Volume: Indicator light off-Mute |
| Communication Methods  | Analog                                                                                          |
| Housing Material       | PC+ABS                                                                                          |
| Appearance Color       | White                                                                                           |
| Power Supply Mode      | 12V DC 2A                                                                                       |
| Power Source           | Optional                                                                                        |
| Installation Mode      | Surface                                                                                         |
| Certification          | CE FCC                                                                                          |
| Dimensions             | 220.5 mm × 153.5 mm × 26.8 mm<br>(8.68" × 6.04" × 1.06")                                        |
| Operating Temperature  | -10° C to +55° C (+14°F to +131°F)                                                              |
| Operating Humidity     | 10%RH-95%RH                                                                                     |
| Power Consumption      | ≤2W (standby mode)<br>≤5W (operating)                                                           |
| Net weight             | 0.39 kg (0.86 lb)                                                                               |
|                        |                                                                                                 |