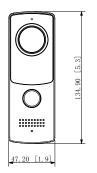

#### DHI-VTO2010D

| Button Type           | Mechanical keyboard keys                                                                                                                            |
|-----------------------|-----------------------------------------------------------------------------------------------------------------------------------------------------|
| Camera                | 1/2.7" 2MP CMOS                                                                                                                                     |
| Field of View         | H:70°, V:38°, D:82°                                                                                                                                 |
| Focal Length          | 3.3 mm                                                                                                                                              |
| IR                    | Support                                                                                                                                             |
| Audio In              | 1 channel to the microphone, pickup distance 0.5m                                                                                                   |
| Audio Out             | 1 channel to the speaker                                                                                                                            |
| Indicator Light       | 1 indicator light; Green: Power on                                                                                                                  |
| Communication Method  | Analog                                                                                                                                              |
| Unlock Mode           | Local unlock                                                                                                                                        |
| Exit Button           | 1                                                                                                                                                   |
| Appearance Color      | Black                                                                                                                                               |
| Installation Mode     | Surface                                                                                                                                             |
| Certification         | CE FCC                                                                                                                                              |
| Dimensions            | 134.9 mm × 47.2 mm × 33.8 mm<br>(5.31" × 1.86" × 1.33")                                                                                             |
| Protection Grade      | IK07, IP65(Apply silica gel to gaps between the device and the wall.Liquid sodium silicate is recommended. For details, see the quick start guide.) |
| Operating Temperature | -30° C to +50° C (-22°F to +122°F)                                                                                                                  |
| Operating Humidity    | 10%RH -95%RH                                                                                                                                        |
| Power Consumption     | ≤1W (standby mode)<br>≤3W (operating)                                                                                                               |
| Net Weight            | 0.19 kg (0.42 lb)                                                                                                                                   |

## Dimensions (mm[inch])