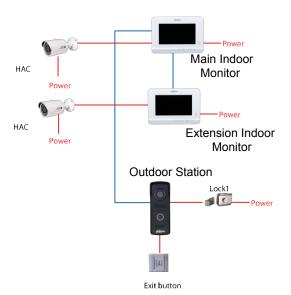

## Application

# 4-Wire indoor monitor KIT

- Screen dimension: 7 inch
- Indoor monitor function: Unlock, video call, volume adjustment, and doorway monitoring
- Quantity of outdoor station and indoor monitor: 2 outdoor station + 3 indoor monitor
- · Applicable scenario: Villa