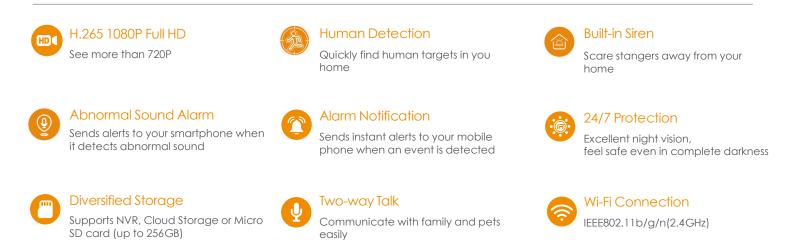

## 1080P Wi-Fi Camera

With 1080P Full HD live monitoring and two-way audio, Cue 2 lets you stay in touch with your family. Human Detection quickly finds human targets in images and immediately sends a notification to your smartphone, allowing you to monitor what matters without receiving annoying false alerts.

## Video & Audio

Video Compression : H.265/H.264 Up to 25/30fps Frame Rate 16x Digital Zoom Two-way Audio

## Notice Management

Motion Detection Human Detection Configurable Region Abnormal Sound Alarm

#### Network

Wi-Fi:IEEE802.11b/g/n,50m Open Field imou App: iOS, Android Onvif

#### Auxiliary Interface

Micro SD Card Slot (up to 256GB) Built-in Mic & Speaker Reset Button

#### General

DC 5V1A Power Supply Power Consumption:<3.1W Working Environment:-10° C~+45° C, Less Than 95%RH Dimensions: 66× 33× 109mm (2.6 × 1.3 × 4.3 inch) Weight: 102.7g (0.23lb) CE, FCC