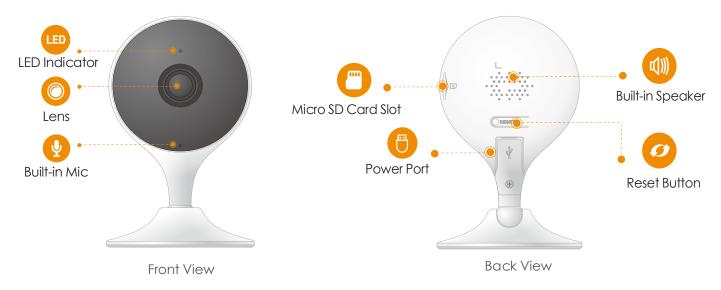

#### Network

Wi-Fi:IEEE802.11b/g/n,50m Open Field imou App: iOS, Android Onvif

#### Auxiliary Interface

Micro SD Card Slot (up to 256GB) Built-in Mic & Speaker Reset Button