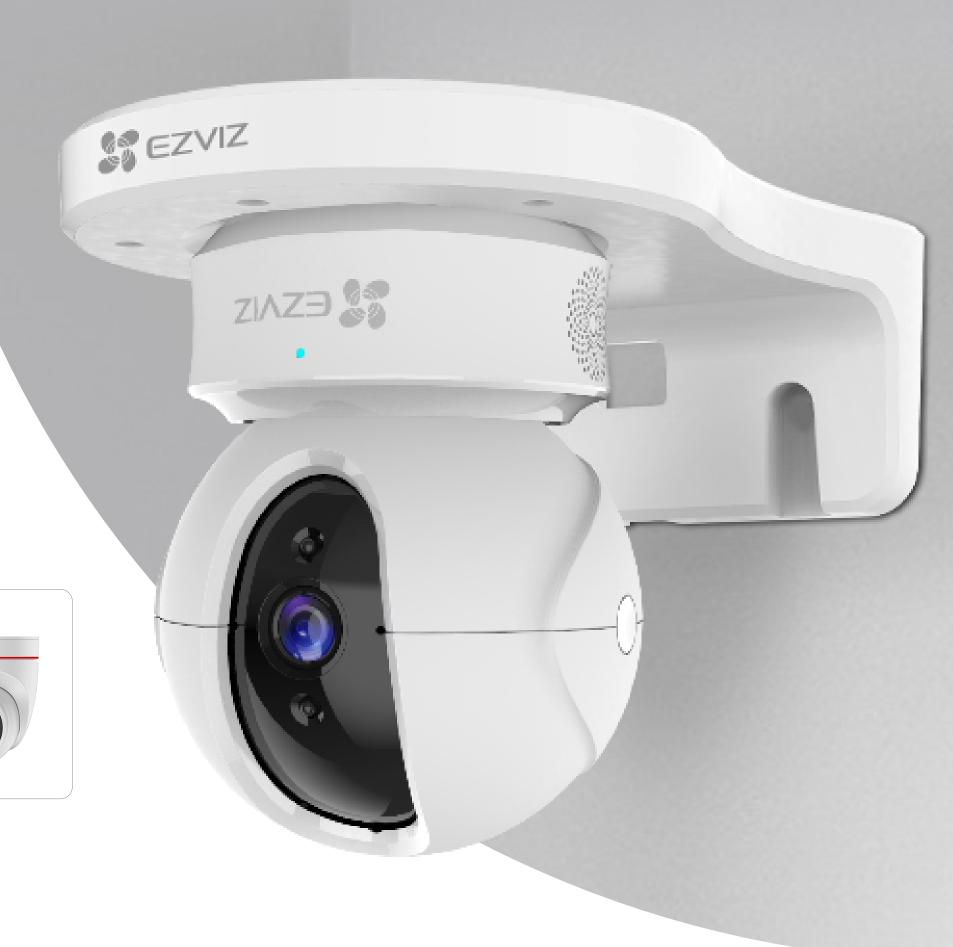

#### Up high, all-round.

Install your pan-tilt camera or turret camera up high on the wall to get a holistic view of any large space.

Compatible with the EZVIZ C6 series and the C4W camera.