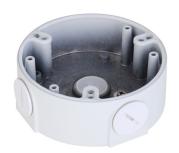

# DH-PFA2310R

Junction Box

- · Built of aluminum alloy.
- $\cdot$  Suitable for a variety of cameras.
- · Elegant and easy to install.

#### **System Overview**

Dahua Junction Box is beautifully designed and highly convenient. Cables can be organized in it and there are outlets at the bottom and side of the box, making it easy to install and use.

## Structure

| Casing Material       | Aluminum alloy                                                    |  |
|-----------------------|-------------------------------------------------------------------|--|
| Product Dimensions    | Ф111.2 mm × 41.2 mm (Ф4.38" × 1.62")                              |  |
| Appearance Color      | White                                                             |  |
| Net Weight            | 0.26 kg (0.57 lb)                                                 |  |
| Gross Weight          | 0.44 kg (0.97 lb)                                                 |  |
| Load Bearing          | 3 kg (6.61 lb)                                                    |  |
| Installation          | Junction Mount                                                    |  |
| Screw Thread Type     | G3/4                                                              |  |
| Applicable Model      | Please see "Camera Accessories Selection"                         |  |
| Packaging Dimensions  | 187.0 mm × 164.0 mm × 72.0 mm (7.36" × 6.46" × 2.83") (L × W × H) |  |
| Environment           |                                                                   |  |
| Operating Temperature | -40 °C to +60 °C (-40 °F to +140 °F)                              |  |