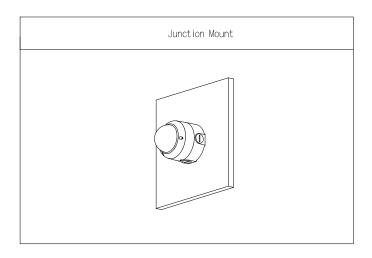

#### Installation

## Structure

| Casing Material       | Aluminum alloy                                                    |  |
|-----------------------|-------------------------------------------------------------------|--|
| Product Dimensions    | Ф111.2 mm × 41.2 mm (Ф4.38" × 1.62")                              |  |
| Appearance Color      | White                                                             |  |
| Net Weight            | 0.26 kg (0.57 lb)                                                 |  |
| Gross Weight          | 0.44 kg (0.97 lb)                                                 |  |
| Load Bearing          | 3 kg (6.61 lb)                                                    |  |
| Installation          | Junction Mount                                                    |  |
| Screw Thread Type     | G3/4                                                              |  |
| Applicable Model      | Please see "Camera Accessories Selection"                         |  |
| Packaging Dimensions  | 187.0 mm × 164.0 mm × 72.0 mm (7.36" × 6.46" × 2.83") (L × W × H) |  |
| Environment           |                                                                   |  |
| Operating Temperature | -40 °C to +60 °C (-40 °F to +140 °F)                              |  |