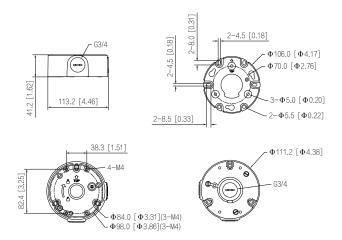

## Dimensions (mm[inch])

## Structure

| Casing Material       | Aluminum alloy                                                    |  |
|-----------------------|-------------------------------------------------------------------|--|
| Product Dimensions    | Ф111.2 mm × 41.2 mm (Ф4.38" × 1.62")                              |  |
| Appearance Color      | White                                                             |  |
| Net Weight            | 0.26 kg (0.57 lb)                                                 |  |
| Gross Weight          | 0.44 kg (0.97 lb)                                                 |  |
| Load Bearing          | 3 kg (6.61 lb)                                                    |  |
| Installation          | Junction Mount                                                    |  |
| Screw Thread Type     | G3/4                                                              |  |
| Applicable Model      | Please see "Camera Accessories Selection"                         |  |
| Packaging Dimensions  | 187.0 mm × 164.0 mm × 72.0 mm (7.36" × 6.46" × 2.83") (L × W × H) |  |
| Environment           |                                                                   |  |
| Operating Temperature | -40 °C to +60 °C (-40 °F to +140 °F)                              |  |