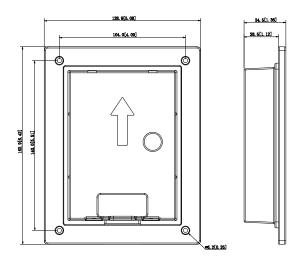

## VTM114+Flush Mounted Box

- · Material: ADC12
- Dimensions(Front): 128.9mm×162.9mm×34.5mm(5.08"×6.42"×1.36")
- Dimensions(rear): 123.0mm×157.0mm×35.0mm (4.84"×6.18"×1.38")
- Wall Opening Dimensions: > 113.0mm×149.0mm×35.0mm (4.45"×5.87"×1.38") , < 123.0mm×157.0mm×35.0mm (4.84"×6.18"×1.38")

## Dimensions (mm[inch])

Rev 001.001