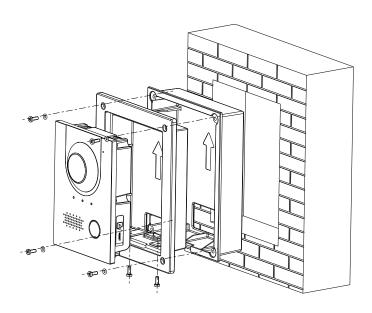

## Installation

**Step1** Install the mounting box rear cover in the wall.

**Step2** Install VTO on the mounting box front cover.

**Step3** Fix the VTO to the mounting box front cover by screwing two M3×8 screws into the VTO from the bottom of the mounting box front cover.

**Step4** Put the mounting box front cover (with VTO) into the mounting box rear cover.

**Step5** Put waterproof rings to the M3×8 screws.

**Step6** Screw four M3×8 screws (with waterproof ring) into the mounting box front cover.