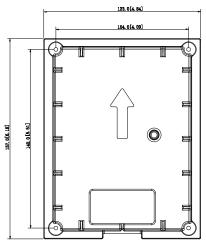

## VTM114+Flush Mounted Box

- · Material: ADC12
- Dimensions(Front): 128.9mm×162.9mm×34.5mm(5.08"×6.42"×1.36")
- Dimensions(rear): 123.0mm×157.0mm×35.0mm (4.84"×6.18"×1.38")
- Wall Opening Dimensions: > 113.0mm×149.0mm×35.0mm (4.45"×5.87"×1.38") , < 123.0mm×157.0mm×35.0mm (4.84"×6.18"×1.38")

## Dimensions (mm[inch])

Rev 001.001