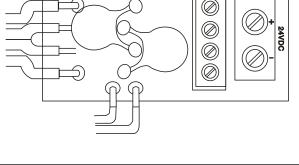

# Floor and Wall Mount Door Holder Model:YD-605

### **Basic Instruction**

24VDC(12/24VDC need order) Emergency Release Button/Test Button Wall Mounting Direction

#### **Specifications**

- Dimensions: 116Lx93Wx118H(mm)
- Voltage: 24VDC
- Current Draw: 24V/70mA
- Optional: Manual door release button
- Surface Temp: ≤+20°C
- Operating Temp: -10~+55°C(14-131F)
- Weight: 0.96kg

## Dimension

Installation

5.4 5.4 5.5 6.5 6.5 6.5

9

Low Current Consumption Reliable Fail-Safe Mechanism Durable and Silence Operation

Holding Force: 50kg(110Lbs)

- Suitable for: All Kinds of Single Double Smokeproof Door
- Suitable Humidity: 0~90% (relative humidity)
- Finishes for Shell: High Temperature Paint and Environmental Protection Zinc
- Finishes for Armature: Zinc





#### **Wiring Instructions**

Installation

www.yli.cn

We create security