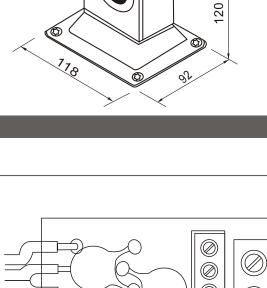

#### **Specifications**

- Dimensions: 116Lx93Wx118H(mm)
- Voltage: 24VDC
- Current Draw: 24V/70mA
- Optional: Manual door release button
- Surface Temp: ≤+20°C
- Operating Temp: -10~+55°C(14-131F)
- Weight: 0.96kg

## Dimension

Installation

5.4 5.4 5.5 6.5 6.5 6.5

9

Low Current Consumption Reliable Fail-Safe Mechanism Durable and Silence Operation

Holding Force: 50kg(110Lbs)

- Suitable for: All Kinds of Single Double Smokeproof Door
- Suitable Humidity: 0~90% (relative humidity)
- Finishes for Shell: High Temperature Paint and Environmental Protection Zinc
- Finishes for Armature: Zinc