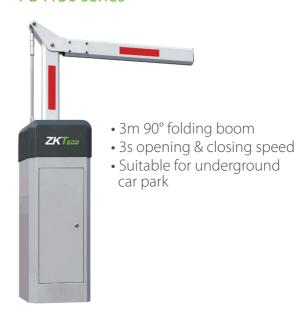

### PB4130 series

## **Specifications**

| Model                 | PB4000              | PB4130           | PB4030-LED                   |
|-----------------------|---------------------|------------------|------------------------------|
| Boom type             | Telescopic boom     | 90° folding boom | Straight boom with LED light |
| Boom length           | 3m / 6m             | 3m               | 4m                           |
| Opening /closing time | 3s / 6s             | 3s               | 3s                           |
| Supply voltage        | 110V AC or 220V AC  |                  |                              |
| Power consumption     | 120W                |                  |                              |
| Frequency             | 50 - 60Hz           |                  |                              |
| Cabinet material      | Powder coated steel |                  |                              |