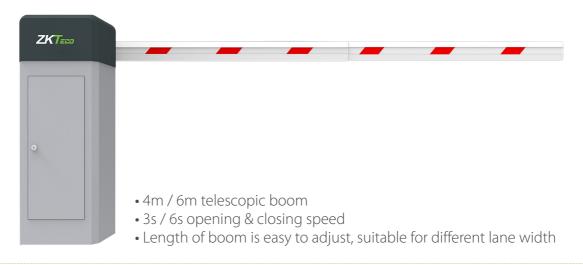

### PB4000 series

## **Specifications**

| Model                 | PB4000              | PB4130           | PB4030-LED                   |
|-----------------------|---------------------|------------------|------------------------------|
| Boom type             | Telescopic boom     | 90° folding boom | Straight boom with LED light |
| Boom length           | 3m / 6m             | 3m               | 4m                           |
| Opening /closing time | 3s / 6s             | 3s               | 3s                           |
| Supply voltage        | 110V AC or 220V AC  |                  |                              |
| Power consumption     | 120W                |                  |                              |
| Frequency             | 50 - 60Hz           |                  |                              |
| Cabinet material      | Powder coated steel |                  |                              |