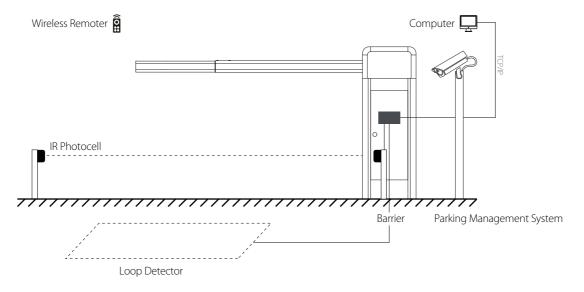

r coated steel |                  |                              |

#### Поставщик систем безопасности TELECAMERA.RU

| Boom material             | Aluminum alloy              |
|---------------------------|-----------------------------|
| Working temperature range | -20°C ~ +60°C               |
| Working humidity range    | ≤90%                        |
| Housing dimensions        | 328 (D)*286 (W)*934 (H) mm  |
| Packing dimensions        | 460 (D)*420 (W)*1150 (H) mm |
| Net weight                | 60 kg                       |
| Gross weight              | 70 kg                       |

### **Product Details**

### PB4000 series



### PB4030-LED series

- 4m straight boom with led light
- 3s opening & closing speed



### PB4130 series



# **Dimensions (mm)**



# **Applications**



# **System Product**