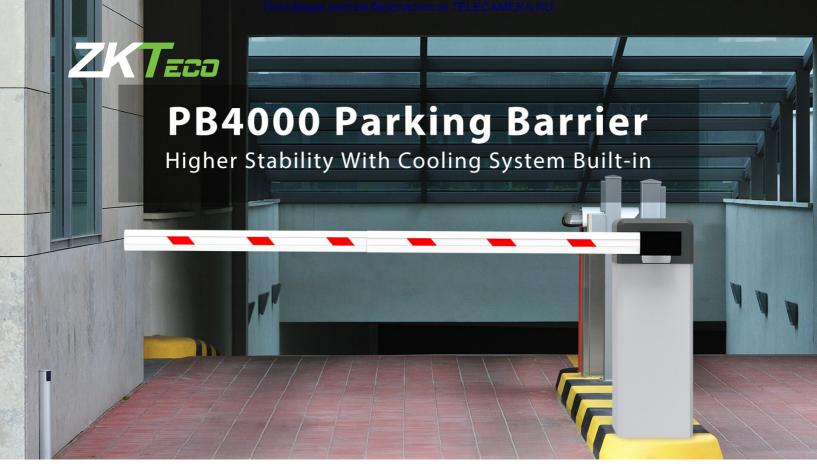

PB4000 series parking barrier adopts die-casting aluminum alloy motor and extraordinary structural design, it offers not only a long-life cycle, high reliability and quality, but also reduces the difficulty of equipment maintenance. It is an ideal choice for vehicle entrance control management.

### **Product Details**

### PB4000 series