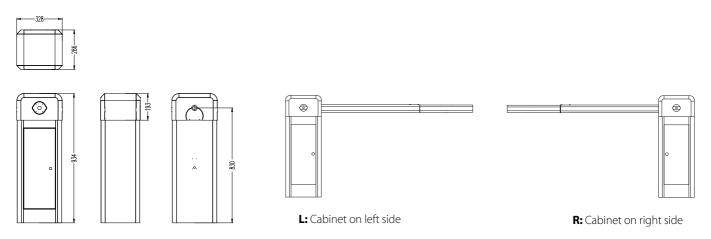

# **Dimensions (mm)**

#### Поставщик систем безопасности TELECAMERA.RU

| Boom material             | Aluminum alloy              |
|---------------------------|-----------------------------|
| Working temperature range | -20°C ~ +60°C               |
| Working humidity range    | ≤90%                        |
| Housing dimensions        | 328 (D)*286 (W)*934 (H) mm  |
| Packing dimensions        | 460 (D)*420 (W)*1150 (H) mm |
| Net weight                | 60 kg                       |
| Gross weight              | 70 kg                       |