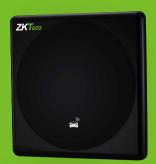

# **UHF 6Pro Series**

18m Ultra-Long Range RFID Reader Longer Distance, Better Experience

UHF 6Pro is a high-performance long-distance RFID reader. It is configured with Impinj R2000 chip and waterproof casing. It has stable performance, long service life, minimized external interference and upgraded long reading distance. Therefore, it can be applied in many remote identification fields.

#### **Features**

- High-performance Impinj R2000 chip
- Two working mode: Read Always (Default) & Read by Trigger
- Reading distance up to 18m (adjustable)
- Wiegand 26-Bit (can change to 34-Bit via software)