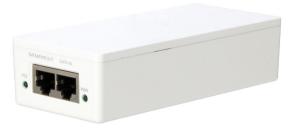

# TAM1GT1GT-30 PoE+ Midspan

#### **Product Overview**

TAM1GT1GT-30 is designed to work under extreme environments, such as wide temperature range and lightning environment. The TAM1GT1GT-30 is single-port 802.3at PoE+ midspan with internal power supply in compact housing. Carrying both Ethernet data and power, the device helps users to utilize just one Ethernet cable to easily install and deploy IP camera, wireless AP or VoIP phone.