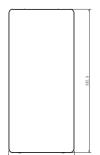

| Technical Specification |                                                                                                                                 |
|-------------------------|---------------------------------------------------------------------------------------------------------------------------------|
| Model                   | TAM1GT1GT-30                                                                                                                    |
| Ethernet Port           | 1*10/100/1000 Base-T<br>1*10/100/1000 Base-T( PoE power supply)                                                                 |
| PoE Power Consumption   | Power output≤30W                                                                                                                |
| PoE Protocol            | IEEE802.3af, IEEE802.3at                                                                                                        |
| LED Indicator           | PSE: Indicates the device is delivering power to the<br>PD.(Green)<br>PWR: Indicates the device is working properly.<br>(Green) |
| Application Humidity    | 10%~90%                                                                                                                         |
| Power                   | AC100~240V 50/60Hz                                                                                                              |
| Working Temperature     | -10°C~55°C                                                                                                                      |
| Weight                  | 250g                                                                                                                            |
| Dimension(W×D×H)        | 132.3mm×60mm×33mm                                                                                                               |

### Dimension(mm)