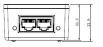

### Dimension(mm)

| Technical Specification |                                                                                                                                 |
|-------------------------|---------------------------------------------------------------------------------------------------------------------------------|
| Model                   | TAM1GT1GT-30                                                                                                                    |
| Ethernet Port           | 1*10/100/1000 Base-T<br>1*10/100/1000 Base-T( PoE power supply)                                                                 |
| PoE Power Consumption   | Power output≤30W                                                                                                                |
| PoE Protocol            | IEEE802.3af, IEEE802.3at                                                                                                        |
| LED Indicator           | PSE: Indicates the device is delivering power to the<br>PD.(Green)<br>PWR: Indicates the device is working properly.<br>(Green) |
| Application Humidity    | 10%~90%                                                                                                                         |
| Power                   | AC100~240V 50/60Hz                                                                                                              |
| Working Temperature     | -10°C~55°C                                                                                                                      |
| Weight                  | 250g                                                                                                                            |
| Dimension(W×D×H)        | 132.3mm×60mm×33mm                                                                                                               |