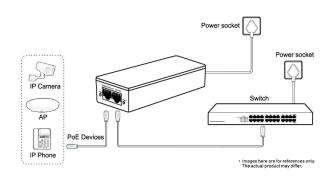

## **Application Scenario**

#### **Product Overview**

TAM1GT1GT-30 is designed to work under extreme environments, such as wide temperature range and lightning environment. The TAM1GT1GT-30 is single-port 802.3at PoE+ midspan with internal power supply in compact housing. Carrying both Ethernet data and power, the device helps users to utilize just one Ethernet cable to easily install and deploy IP camera, wireless AP or VoIP phone.