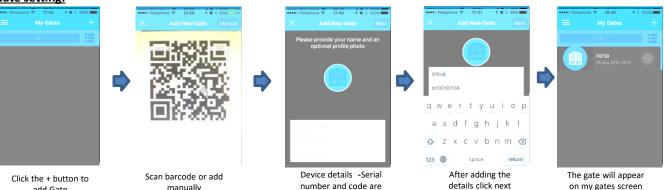

signal                         |

- There is unlimited number of managed systems.
- The unit includes one output Relay N.O (60V/900mA)
- The unit includes one input alert— N.O
  When a status change is made (N.O to N.C or
  opposite), email will sent to the unlimited
  requested destinations.
- You can set the time from the entry status change until the unit sends an alert.
- · Setting an alert is made by Pal web interface.



# System settings by the app:

#### Primary Login:

This application must be first installed from the App Store / Google play by searching for the name PalGate or scan this QR Code for direct link.







# PAL Electronics systems Itd.

www.pal-es.com

www.facebook.com/palcontrol

Run the application and to act according to the instructions:





### Gate setting:



printed on the device

add Gate



# **Important Information:**

- Installation at the gate (inside each metal cabinet) must be installed when connected to an external antenna (an antenna outside the cabinet).
- Requires stable power supply source preferably DC transformers.

manually

- Avoid installation in metal boxes.
- Protect the unit from humidity and insect infiltration.
- The system works via a cellular network using 4G technology. In addition, the system's performance is dependent on the existence of coverage for a 4G service. Pal Electronics Systems Ltd. is not an end-user to cover the service of the cellular networks. The customer is responsible for ensuring that there is cellular network reception using 4G technology.