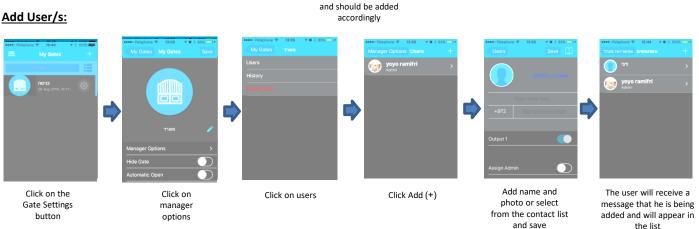

- · Administrators set up.
- · Add and remove users.
- · Set up relay time.
- · Gate interruption alerts.
- · Real time log reading on system usage.