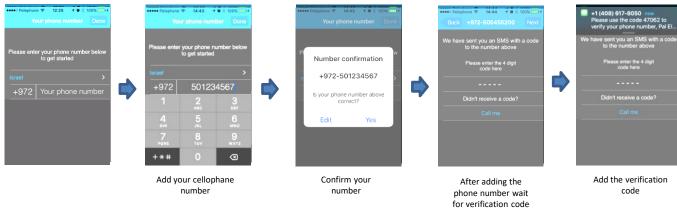

#### Primary Login:

This application must be first installed from the App Store / Google play by searching for the name PalGate or scan this QR Code for direct link.