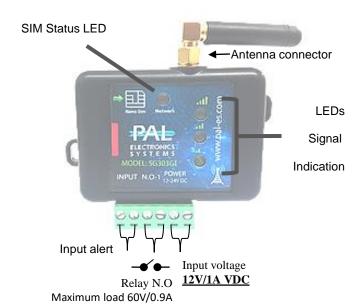

## System features and benefits:

- · Internet interface management ability .\*
- · Very small physical size 70X50 mm.
- 4 indicator LED lights (active SIM + 3 reception indicator)
- Multiple administrators and authorized users can be configured for optimal control.
- Operating temperature range: -30 ~ +85°C Ambient
- \*by Payment

### LEDs key

| LEDs                           | Meaning                                  |
|--------------------------------|------------------------------------------|
| Fast flashing of the SIM light | System is booting                        |
| Slow flashing of the SIM light | Module is looking for a cellular network |
| 2 blinks and break             | connecting to the Internet process       |
| Four short flashing of the Sim | Connecting to the PAL interface          |
| Sim is stable                  | System ready                             |
| Signal light No. 1 is on       | Low signal                               |
| Signal light No. 2 is on       | Good signal                              |
| Signal light No. 3 is on       | Very good signal                         |

- There is unlimited number of managed systems.
- The unit includes one output Relay N.O (60V/900mA)
- The unit includes one input alert— N.O
  When a status change is made (N.O to N.C or
  opposite), email will sent to the unlimited
  requested destinations.
- You can set the time from the entry status change until the unit sends an alert.
- · Setting an alert is made by Pal web interface.