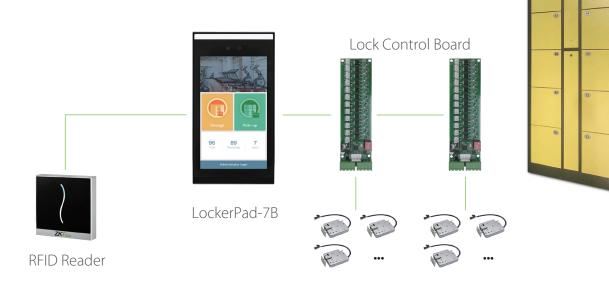

#### Configuration

## LockerPad-7B

Facial Recognition Terminal for Lockers

LockerPad-7B is a core part of the ZKTeco Intelligent Locker Solution. It could control at most 96 locks through the lock control boards. Users may customize the firmware if they hope to control more locks. This is the first biometric device of ZKTeco for lockers. The self-service technology through face registration and facial recognition could be applied in gyms, supermarkets, swimming pools, libraries, museums, and other places. There is no additional personnel management and consumable required.