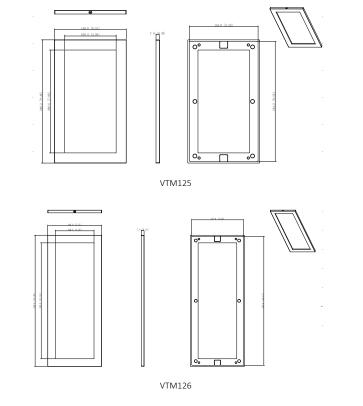

|
|                         |                                          |
| Model                   | VTM126                                   |
| Color                   | Silver                                   |

140mm×340.40mm×7.0mm(5.51"×13.40"×0.28")

| Ordering Information |                                                                        |  |
|----------------------|------------------------------------------------------------------------|--|
| Model                | Description                                                            |  |
| VTM125               | 2-modular panel, used with VTM127, and applicable to VTO4202F-X series |  |
| VTM126               | 3-modular panel, used with VTM128, and applicable to VTO4202F-X series |  |

Aluminum

## Dimensions (mm[inch])





Dimensions

Material