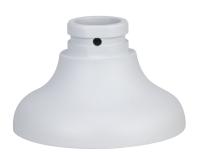

## Mount Adapter

- Aluminum alloy material
- Matched with particular cameras, beautiful and elegant designed

#### Scene

Suitable for camera mounting with operating temperature from  $-40^{\circ}$ C to  $+60^{\circ}$ C ( $-40^{\circ}$ F to  $+140^{\circ}$ F) and relative humidity less than 90%.

| Technical Specification |                                                                                                             |  |
|-------------------------|-------------------------------------------------------------------------------------------------------------|--|
| Model                   | DH-PFA109                                                                                                   |  |
| Material                | Aluminum alloy                                                                                              |  |
| Dimensions              | 134.1 mm $\times$ 134.1 mm $\times$ 83.5 mm (5.28" $\times$ 5.28" $\times$ 3.29") (L $\times$ W $\times$ H) |  |
| Weight                  | 0.3 kg (0.66 lb)                                                                                            |  |
| Load Bearing            | 1.0 kg (2.2 lb)                                                                                             |  |
| Operating Temperature   | -40°C to +60°C (-40°F to +140°F)                                                                            |  |
| Operating Humidity      | <90% (RH)                                                                                                   |  |
| Color                   | White                                                                                                       |  |
| Applicable Camera       | Please see "Accessory Selection"                                                                            |  |