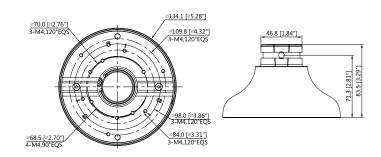

### Dimensions (mm[inch])

Rev 001.001

#### Scene

Suitable for camera mounting with operating temperature from  $-40^{\circ}$ C to  $+60^{\circ}$ C ( $-40^{\circ}$ F to  $+140^{\circ}$ F) and relative humidity less than 90%.

| Technical Specification |                                                                                                             |  |
|-------------------------|-------------------------------------------------------------------------------------------------------------|--|
| Model                   | DH-PFA109                                                                                                   |  |
| Material                | Aluminum alloy                                                                                              |  |
| Dimensions              | 134.1 mm $\times$ 134.1 mm $\times$ 83.5 mm (5.28" $\times$ 5.28" $\times$ 3.29") (L $\times$ W $\times$ H) |  |
| Weight                  | 0.3 kg (0.66 lb)                                                                                            |  |
| Load Bearing            | 1.0 kg (2.2 lb)                                                                                             |  |
| Operating Temperature   | -40°C to +60°C (-40°F to +140°F)                                                                            |  |
| Operating Humidity      | <90% (RH)                                                                                                   |  |
| Color                   | White                                                                                                       |  |
| Applicable Camera       | Please see "Accessory Selection"                                                                            |  |