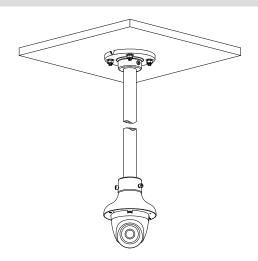

|
| Operating Temperature   | -40°C to +60°C (-40°F to +140°F)                                                                            |  |
| Operating Humidity      | <90% (RH)                                                                                                   |  |
| Color                   | White                                                                                                       |  |
| Applicable Camera       | Please see "Accessory Selection"                                                                            |  |

| Ordering Information |           |               |
|----------------------|-----------|---------------|
| Туре                 | Model     | Description   |
| Camera Mount         | DH-PFA109 | Mount Adapter |

#### Installation



### Dimensions (mm[inch])



Rev 001.001