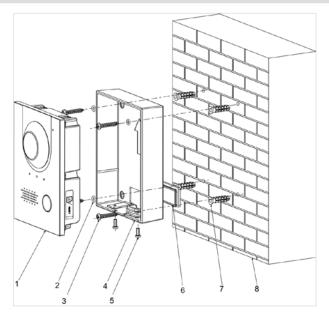

## Installation

## Dimensions (mm[inch])

**Step1** With the help of installation diagram, hammer four expansion screws into the wall.

**Step2** Install the waterproof silica gel pad on the mounting box from the back of the mounting box.

**Step3** Put four waterproof rings on four ST4×25 self-tapping screws.

**Step4** Install the mounting box on the wall by screw the four ST4×25 self-tapping screws into the expansion screws.

**Step5** Put the VTO into the mounting box.

**Step6** Fix the VTO to the mounting box by screwing two M3×8 screws from the bottom of the mounting box.