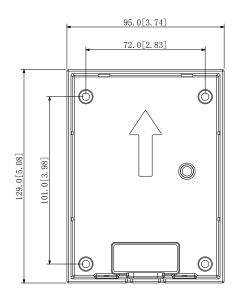

## VTM115+Surface mounted Box

- Material:AL5052 t=2.0mm
- Dimensions: 129.0mm×95.0mm×28.5mm (5.08"×3.74"×1.12")

## Dimensions (mm[inch])

**Step1** With the help of installation diagram, hammer four expansion screws into the wall.

**Step2** Install the waterproof silica gel pad on the mounting box from the back of the mounting box.