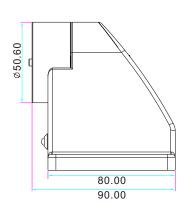

## **Specifications**

Dimension: 110Lx80Wx93H(mm)

Holding Force: 50kg(110Lbs)

Voltage: 12/24VDC+10%(Adjustment)

Current Draw: 12V/140mA 24V/70mA

Optional: The Hand Moves and Closes the Door

to Release the Button

#### **Dimension**