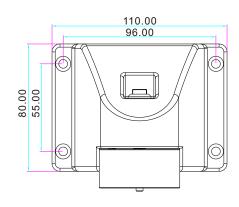

## **Specifications**

Dimension: 110Lx80Wx93H(mm)

Holding Force: 50kg(110Lbs)

Voltage: 12/24VDC+10%(Adjustment)

Current Draw: 12V/140mA 24V/70mA

Optional: The Hand Moves and Closes the Door

to Release the Button

#### **Dimension**