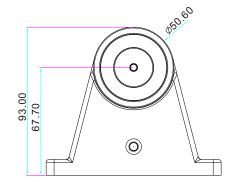

## **Specifications**

Dimension: 110Lx80Wx93H(mm)

Holding Force: 50kg(110Lbs)

Voltage: 12/24VDC+10%(Adjustment)

Current Draw: 12V/140mA 24V/70mA

Optional: The Hand Moves and Closes the Door

to Release the Button

#### **Dimension**