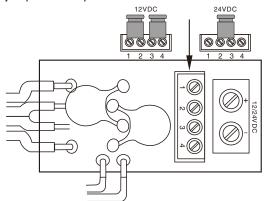

## 12/24V Adjustable

#### Remarks:

- 1. The default setting is 24VDC.
- 2. If user want to connect with 12VDC, operating as below:
- (1) Pull those two jumpers out. It is showed 4 pins here.
- (2) To set up 12VDC, insert one jumper on the position of 1 and 2, second jumper on the position of 3 and 4.