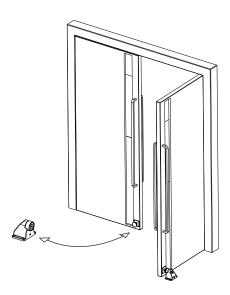

# **European Type Floor Mount Door Holder**



Model: YD-609B

### **Basic Instruction**

Dual Voltage Selectable (12VDC or 24VDC) Emergency Release Button/Test Button Floor Mounting Direction Low Current Consumption Reliable Fail-Safe Mechanism Durable and Silence Operation

## **Specifications**

Dimension: 110Lx80Wx93H(mm)

Holding Force: 50kg(110Lbs)

Voltage: 12/24VDC+10%(Adjustment)

Current Draw: 12V/140mA 24V/70mA

Optional: The Hand Moves and Closes the Door

to Release the Button

 Suitable for: All Kind of the Single & Double Smokeproof Door

● Surface Temp: +20

Operating Temp: -10 ~ +55 (14-131F)

Suitable Humidity: 0~90%(Relative humidity)

Weight: 1.1kg

#### **Dimension**







### Installation



## 12/24V Adjustable

#### Remarks:

- 1. The default setting is 24VDC.
- 2. If user want to connect with 12VDC, operating as below:
- (1) Pull those two jumpers out. It is showed 4 pins here.
- (2) To set up 12VDC, insert one jumper on the position of 1 and 2, second jumper on the position of 3 and 4.



www.yli.cn We create security