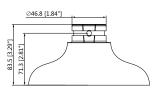

### Dimensions (mm[inch])

 Rev 001.001
 © 2020 Dahua. All rights reserved. Design and specifications are subject to change without notice.

 Pictures in the document are for reference only, and the actual product shall prevail.

### Scene

Suitable for camera mounting with operating temperature from  $-40^\circ C$  to  $+60^\circ C$  ( $-40^\circ F$  to  $+140^\circ F)$  and relative humidity less than 90%.

| Technical Specification |                                                                   |
|-------------------------|-------------------------------------------------------------------|
| Model                   | DH-PFA10C                                                         |
| Material                | Aluminum alloy                                                    |
| Dimensions              | 166.0 mm × 166.0 mm × 83.5 mm (6.53" × 6.53" × 3.29") (L × W × H) |
| Weight                  | 0.43 kg (0.95 lb)                                                 |
| Load Bearing            | 3.0 kg (6.61 lb)                                                  |
| Operating Temperature   | -40°C to +60°C (-40°F to +140°F)                                  |
| Operating Humidity      | <90% (RH)                                                         |
| Color                   | White                                                             |
| Applicable Camera       | Please see "Accessory Selection"                                  |