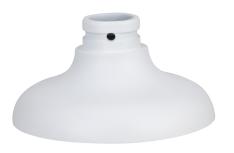

## DH-PFA10C Mount Adapter

- Aluminum alloy material
- Matched with particular cameras, beautiful and elegant designed

### Scene

Suitable for camera mounting with operating temperature from  $-40^\circ C$  to  $+60^\circ C$  ( $-40^\circ F$  to  $+140^\circ F)$  and relative humidity less than 90%.

| Technical Specification |                                                                   |
|-------------------------|-------------------------------------------------------------------|
| Model                   | DH-PFA10C                                                         |
| Material                | Aluminum alloy                                                    |
| Dimensions              | 166.0 mm × 166.0 mm × 83.5 mm (6.53" × 6.53" × 3.29") (L × W × H) |
| Weight                  | 0.43 kg (0.95 lb)                                                 |
| Load Bearing            | 3.0 kg (6.61 lb)                                                  |
| Operating Temperature   | -40°C to +60°C (-40°F to +140°F)                                  |
| Operating Humidity      | <90% (RH)                                                         |
| Color                   | White                                                             |
| Applicable Camera       | Please see "Accessory Selection"                                  |