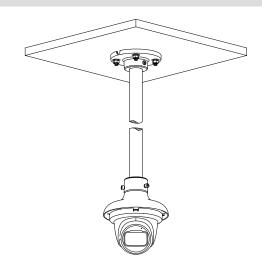

|
| Dimensions              | 166.0 mm × 166.0 mm × 83.5 mm (6.53" × 6.53" × 3.29") (L × W × H) |
| Weight                  | 0.43 kg (0.95 lb)                                                 |
| Load Bearing            | 3.0 kg (6.61 lb)                                                  |
| Operating Temperature   | -40°C to +60°C (-40°F to +140°F)                                  |
| Operating Humidity      | <90% (RH)                                                         |
| Color                   | White                                                             |
| Applicable Camera       | Please see "Accessory Selection"                                  |

# Ordering Information Type Model Description Camera Mount DH-PFA10C Mount Adapter

### Installation



### Dimensions (mm[inch])





 Rev 001.001
 © 2020 Dahua. All rights reserved. Design and specifications are subject to change without notice.

 Pictures in the document are for reference only, and the actual product shall prevail.