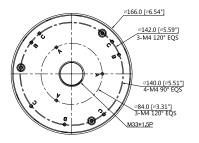

### Dimensions (mm[inch])

 Rev 001.001
 © 2020 Dahua. All rights reserved. Design and specifications are subject to change without notice.

 Pictures in the document are for reference only, and the actual product shall prevail.

### Scene

Suitable for camera mounting with operating temperature from  $-40^\circ C$  to  $+60^\circ C$  ( $-40^\circ F$  to  $+140^\circ F)$  and relative humidity less than 90%.

| Technical Specification |                                                                   |
|-------------------------|-------------------------------------------------------------------|
| Model                   | DH-PFA10C                                                         |
| Material                | Aluminum alloy                                                    |
| Dimensions              | 166.0 mm × 166.0 mm × 83.5 mm (6.53" × 6.53" × 3.29") (L × W × H) |
| Weight                  | 0.43 kg (0.95 lb)                                                 |
| Load Bearing            | 3.0 kg (6.61 lb)                                                  |
| Operating Temperature   | -40°C to +60°C (-40°F to +140°F)                                  |
| Operating Humidity      | <90% (RH)                                                         |
| Color                   | White                                                             |
| Applicable Camera       | Please see "Accessory Selection"                                  |