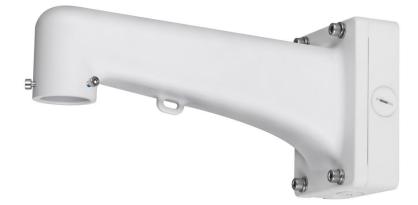

#### **Features**

- Neat & Integrated design, wall-mount.
- Material: Aluminum.
- Come with a junction box at the bottom of the bracket, there are two out-holes (G3/4) designed at the bottom, which is convenient for cable hiding and wiring.
- Safety rope hook attached, secure and reliable.
- Snap-in type, easy installation by snap locking the two parts together.
- Its Load Bearing is 8.0kg, compatible with most of our PTZ cameras.

### **Technical Specifications**

| Model                 | DH-PFB310W                            |  |
|-----------------------|---------------------------------------|--|
| General               |                                       |  |
| Material              | Aluminum                              |  |
| Dimension (W x H x D) | 363mmx174mmx135mm(14.29"x6.85"x5.31") |  |
| Weight                | 2.0kg(4.41lb)                         |  |
| Load Bearing          | 8.0kg(17.64lb)                        |  |
| Color                 | White                                 |  |
| Operating Temperature | -40°C ~60°C(-40°F ~140°F)             |  |
| Humidity              | 0~90% RH                              |  |