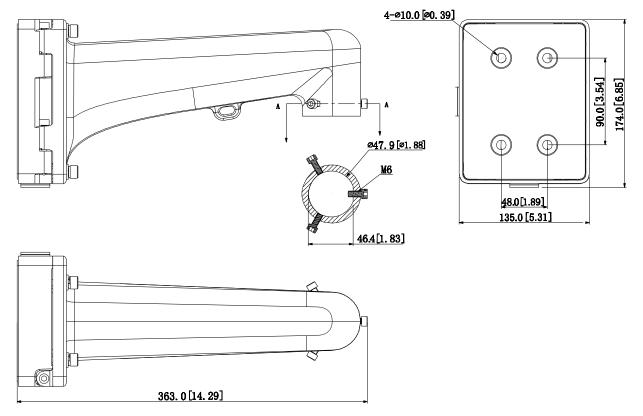

### **Technical Specifications**

| Model                 | DH-PFB310W                            |  |
|-----------------------|---------------------------------------|--|
| General               |                                       |  |
| Material              | Aluminum                              |  |
| Dimension (W x H x D) | 363mmx174mmx135mm(14.29"x6.85"x5.31") |  |
| Weight                | 2.0kg(4.41lb)                         |  |
| Load Bearing          | 8.0kg(17.64lb)                        |  |
| Color                 | White                                 |  |
| Operating Temperature | -40°C ~60°C(-40°F ~140°F)             |  |
| Humidity              | 0~90% RH                              |  |

#### **Dimensions (mm/inch)**