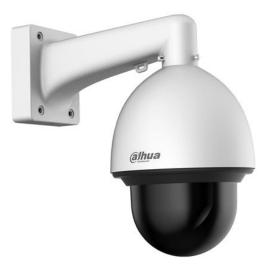

| Load Bearing          | 8.0kg(17.64lb)                        |  |
| Color                 | White                                 |  |
| Operating Temperature | -40°C ~60°C(-40°F ~140°F)             |  |
| Humidity              | 0~90% RH                              |  |

#### **Order Information**

| Туре         | Part Number | Description                       |
|--------------|-------------|-----------------------------------|
| Camera mount | DH-PFB310W  | Integration Bracket of PTZ Camera |
|              |             | _ Dahua brand                     |
|              | PFB310W     | Integration Bracket of PTZ Camera |
|              |             | _Neutral, no brand                |

#### **Dimensions (mm/inch)**



## Camera Mount Series | DH-PFB310W

#### **Application**



### **Package Information**

- Integration Bracket \*1
- Application manual \*1
- Wrench \*2

| Package data             |                                          |  |  |
|--------------------------|------------------------------------------|--|--|
| Box Dimension            | 393mmx212mmx180mm (15.47"x8.35"x7.09")   |  |  |
| Box Weight               | 2.5kg (5.51lb)                           |  |  |
| Protective Box Dimension | 662mmx412mmx393mm (26.06"x16.22"x15.47") |  |  |
| Box In Protective Box    | 6 In 1                                   |  |  |