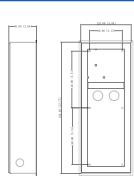

## VTM127/VTM128

Mount box

VTM127

VTM128

| <b>Technical Specification</b> |                                              |
|--------------------------------|----------------------------------------------|
| Model                          | VTM127                                       |
| Color                          | Silver                                       |
| Dimensions                     | 133mm×233.20mm×68.0mm(5.24"×9.18"×2.68")     |
| Installation mode              | Supports surface mounting and flush mounting |
| Panel Material                 | Aluminum                                     |

| Model             | VTM128                                       |
|-------------------|----------------------------------------------|
| Appearance color  | Silver                                       |
| Dimensions        | 133mm×333.40mm×68.0mm(5.24"×13.13"×2.68")    |
| Installation mode | Supports surface mounting and flush mounting |
| Panel Material    | Aluminum                                     |