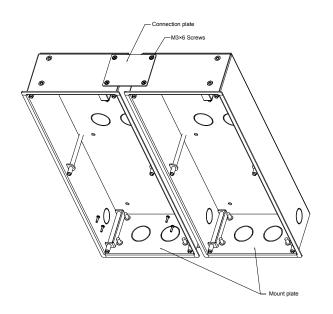

| Silver                                       |
| Dimensions        | 133mm×333.40mm×68.0mm(5.24"×13.13"×2.68")    |
| Installation mode | Supports surface mounting and flush mounting |
| Panel Material    | Aluminum                                     |

| Ordering Information |                                                                               |
|----------------------|-------------------------------------------------------------------------------|
| Model                | Description                                                                   |
| VTM127               | 2-modular mounting box, used with VTM125, and applicable to VTO4202F-X series |
| VTM128               | 3-modular mounting box, used with VTM126, and applicable to VTO4202F-X series |

## Installation



## VTO4 Series | VTM127/VTM128

## Dimensions (mm[inch])















00







00

VTM128