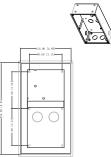

| Model             | VTM128                                       |
|-------------------|----------------------------------------------|
| Appearance color  | Silver                                       |
| Dimensions        | 133mm×333.40mm×68.0mm(5.24"×13.13"×2.68")    |
| Installation mode | Supports surface mounting and flush mounting |
| Panel Material    | Aluminum                                     |

## Dimensions (mm[inch])

00

00

VTM128