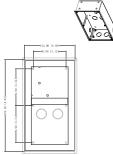

## VTM127/VTM128

Mount box

VTM127

VTM128

| <b>Technical Specification</b> |                                              |
|--------------------------------|----------------------------------------------|
| Model                          | VTM127                                       |
| Color                          | Silver                                       |
| Dimensions                     | 133mm×233.20mm×68.0mm(5.24"×9.18"×2.68")     |
| Installation mode              | Supports surface mounting and flush mounting |
| Panel Material                 | Aluminum                                     |

## Dimensions (mm[inch])

00

00

VTM128