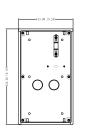

s        | 133mm×333.40mm×68.0mm(5.24"×13.13"×2.68")    |
| Installation mode | Supports surface mounting and flush mounting |
| Panel Material    | Aluminum                                     |

| Ordering Information |                                                                               |
|----------------------|-------------------------------------------------------------------------------|
| Model                | Description                                                                   |
| VTM127               | 2-modular mounting box, used with VTM125, and applicable to VTO4202F-X series |
| VTM128               | 3-modular mounting box, used with VTM126, and applicable to VTO4202F-X series |

## Installation



## VTO4 Series | VTM127/VTM128

## Dimensions (mm[inch])















00







00

VTM128