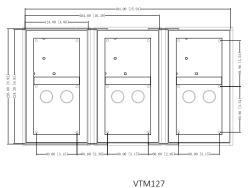

133mm×333.40mm×68.0mm(5.24"×13.13"×2.68")    |
| Installation mode | Supports surface mounting and flush mounting |
| Panel Material    | Aluminum                                     |

| Ordering Information |                                                                               |
|----------------------|-------------------------------------------------------------------------------|
| Model                | Description                                                                   |
| VTM127               | 2-modular mounting box, used with VTM125, and applicable to VTO4202F-X series |
| VTM128               | 3-modular mounting box, used with VTM126, and applicable to VTO4202F-X series |

## Installation



## VTO4 Series | VTM127/VTM128

## Dimensions (mm[inch])















00







00

VTM128