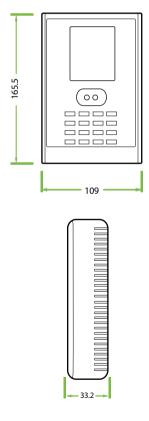

### Specifications

| Face Capacity                | 1,500                                                                       |
|------------------------------|-----------------------------------------------------------------------------|
| ID Card Capacity             | 2,000                                                                       |
| Record Capacity              | 100,000                                                                     |
| Display                      | 2.8-inch TFT Screen                                                         |
| Communication                | TCP/IP, USB-Host, Wi-Fi (Optional)                                          |
| Standard Functions           | SMS, DST, Schedule-bell, Self-Service Query, Automatic Status Switch, T9    |
|                              | Input, Photo ID, Camera, Multi-verification, RS232 Printer (Optional Cable) |
| Interface fot Access Control | 3rd Party Electric Lock, Door Sensor, Exit Button, Alarm                    |
| Optional Functions           | ID / MF Card, Work Code, ADMS                                               |
| Power Supply                 | DC 12V 1.5A                                                                 |
| Verification Speed           | ≤1 Sec.                                                                     |
| Operating Temp.              | 0°c - 45°c                                                                  |
| Operating Humidity           | 20% - 80%                                                                   |
| Dimension                    | 109x165.5x33.2 mm (Length*Width*Thickness)                                  |
| Net Weight                   | 264g                                                                        |
|                              |                                                                             |

#### **Dimensions**