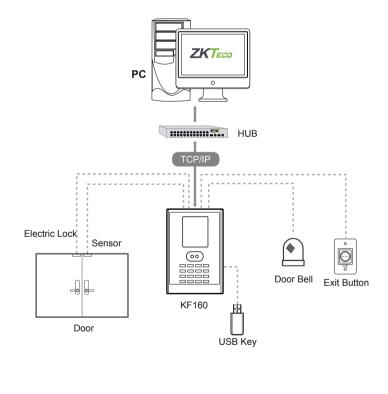

| DC 12V 1.5A                                                                 |
| Verification Speed           | ≤1 Sec.                                                                     |
| Operating Temp.              | 0°c - 45°c                                                                  |
| Operating Humidity           | 20% - 80%                                                                   |
| Dimension                    | 109x165.5x33.2 mm (Length*Width*Thickness)                                  |
| Net Weight                   | 264g                                                                        |
|                              |                                                                             |

#### **Dimensions**



## Configuration