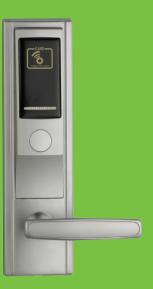

## **LH**3600 RFID Hotel Lock

- With advanced 13.56mhz Mifare-1 card technology
- American standard mortise with
  5 latches
- Zinc Alloy housing with the color of golden and sliver
- With professional hotel lock management software single click install
- Audit trail records the latest
  224 lock transaction
- With warning beeps in low battery power
- Backset is 62.5mm