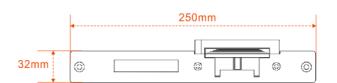

### **Dimensions**

## **Technical Specification** Electronic Working voltage DC12V Working current 320mA State Output yes General Applications Wooden door, metal door, PVC door, etc Stainless steel precision casting Material Anti-pull 500kg Dimensions 250\*25\*35mm 0.42kg Weight Working Environment Working temperature -30°C~+60°C Working humidity ≤95%